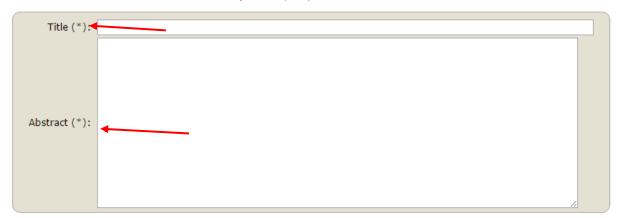

#### STEP3: Enter the Title and the abstract.

#### Title and Abstract

The title and the abstract should be entered as plain text, they should not contain HTML elements.