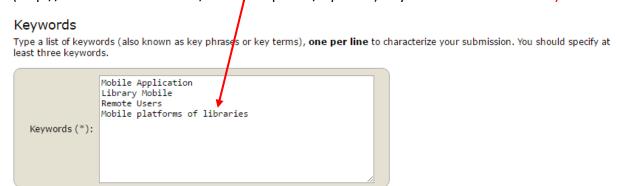

## STEP4: Enter the keywords.

You can enter 3 up to 5 keywords. In this phase of submission, add the conference TOPIC (http://www.arts.chula.ac.th/dlives/aliep2017/cfp.html) of your work as the last keyword.