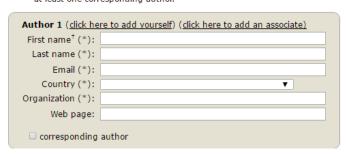

#### Author Information

For each of the authors please fill out the form below. Some items on the form are explained here:

- Email address will only be used for communication with the authors. It will not appear in public Web pages of this conference. The
- email address can be omitted for authors who are not corresponding. These authors will also have no access to the submission page.
  Web page can be used on the conference Web pages, for example, for making the program. It should be a Web page of the author, not the Web page of her or his organization.
- Each author marked as a corresponding author will receive email messages from the system about this submission. There must be
  at least one corresponding author.